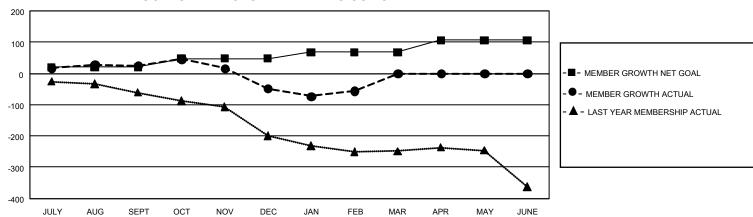

## GMT Constitutional Area 1, Group O

REPORT DOES NOT INCLUDE CLUBS IN UNDISTRICTED AREAS.

| Clubs                 |               |           |               | Members               |                         |                         |                                              |
|-----------------------|---------------|-----------|---------------|-----------------------|-------------------------|-------------------------|----------------------------------------------|
| RESULTS FOR 2021-2022 |               |           |               | RESULTS FOR 2021-2022 |                         |                         |                                              |
| QUARTER               | NEW CLUB GOAL | NEW CLUBS | DROPPED CLUBS | QUARTER MEN           | MBER GROWTH NET<br>GOAL | MEMBER GROWTH<br>ACTUAL | DROPPED MEMBERS ACTUAL (including transfers) |
| JULY/AUG/SEPT         | 0             | 0         | 1             | JULY/AUG/SEPT         | 20                      | 145                     | 98                                           |
| OCT/NOV/DEC           | 9             | 1         | 5             | OCT/NOV/DEC           | 28                      | 147                     | 210                                          |
| JAN/FEB/MAR           | 3             | 0         | 0             | JAN/FEB/MAR           | 20                      | 66                      | 66                                           |
| APR/MAY/JUNE          | 9             | 0         | 0             | APR/MAY/JUNE          | 38                      | 0                       | 0                                            |

## GOALS AND ACTUAL MEMBERS CUMULATIVE

| DROPPED CLUBS: 6 |     | 85 CLUBS OF 157 ADDED 1 OR<br>MORE NEW MEMBERS | GENDER DISTRIBUTION                 |                |  |
|------------------|-----|------------------------------------------------|-------------------------------------|----------------|--|
|                  |     |                                                | MALE                                | 2,515 (62.78%) |  |
|                  |     |                                                | FEMALE                              | 1,491 (37.22%) |  |
| DROPPED MEMBERS  |     |                                                | NON BINARY                          | 0 (0.00%)      |  |
| DECEASED         | 50  |                                                | PREFER NOT TO ANSWER                | 0 (0.00%)      |  |
| CLUB CANCELLED   | 71  |                                                | TOTAL FAMILY UNIT MEMBERS 90        |                |  |
| OTHER            | 253 | CLICK HERE FOR                                 |                                     |                |  |
| TOTAL            | 374 | CUMULATIVE MEMBERSHIP  DATA                    | FAMILY MEMBERS PAYING HALF DUES 464 |                |  |