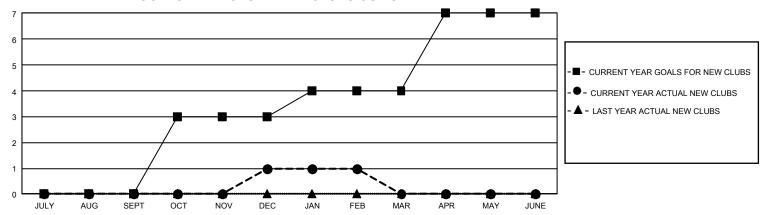

## GMT Constitutional Area 1, Group O

REPORT DOES NOT INCLUDE CLUBS IN UNDISTRICTED AREAS.

| Clubs                 |               |           |               | Members               |                         |                         |                                              |
|-----------------------|---------------|-----------|---------------|-----------------------|-------------------------|-------------------------|----------------------------------------------|
| RESULTS FOR 2021-2022 |               |           |               | RESULTS FOR 2021-2022 |                         |                         |                                              |
| QUARTER               | NEW CLUB GOAL | NEW CLUBS | DROPPED CLUBS | QUARTER MEN           | MBER GROWTH NET<br>GOAL | MEMBER GROWTH<br>ACTUAL | DROPPED MEMBERS ACTUAL (including transfers) |
| JULY/AUG/SEPT         | 0             | 0         | 1             | JULY/AUG/SEPT         | 20                      | 145                     | 98                                           |
| OCT/NOV/DEC           | 9             | 1         | 5             | OCT/NOV/DEC           | 28                      | 147                     | 210                                          |
| JAN/FEB/MAR           | 3             | 0         | 0             | JAN/FEB/MAR           | 20                      | 66                      | 66                                           |
| APR/MAY/JUNE          | 9             | 0         | 0             | APR/MAY/JUNE          | 38                      | 0                       | 0                                            |

## GOALS AND ACTUAL NEW CLUBS CUMULATIVE